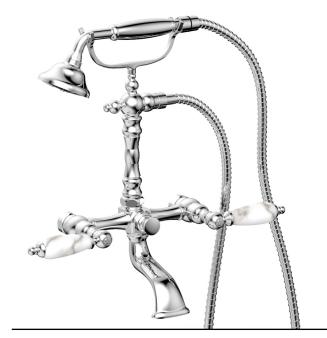

# Carrara Exposed Tub & Hand Shower Set

K2393-10

#### **PRODUCT FEATURES**

- Collection: Carrara
- Temperature Controlled By Handles
- White Marble Lever Handle
- Hand Shower Hose Length: 59"