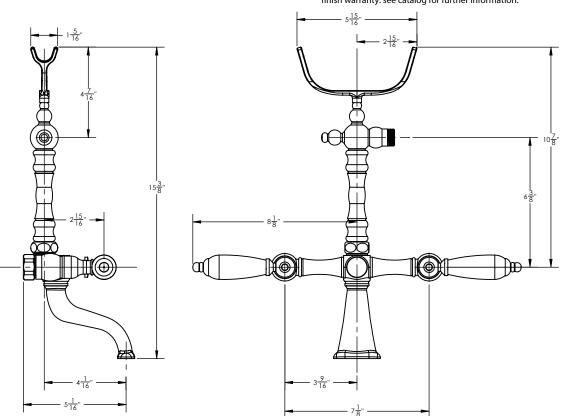

## **TECHNICAL DETAILS**

ADA Compliance: Yes
Fitting Hole Diameter: 1 1/8"
Number of Holes: Two Hole
Number of Handles: Two
Handle Turn Angle: Quarter Turn
Spout Reach: 3 1/2"
Installation Type: Wall Mounted
Primary Material: Brass
Valve Material: Ceramic
Spout Flow Restriction: Full Flow
Hand Shower Flow Restriction: 1.8 GPM
Water Pressure Maximum: 85 PSI
Water Pressure Minimum: 20 PSI

Water Pressure Recommended: 60 PSI

#### **PRODUCT FEATURES**

- Collection: Carrara
- Temperature Controlled By Handles
- White Marble Lever Handle
- Hand Shower Hose Length: 59"